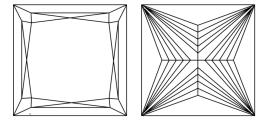

# **ELECTRONIC COPY**

## LABORATORY GROWN DIAMOND REPORT

December 4, 2024

IGI Report Number LG667452029

Description LABORATORY GROWN DIAMOND

Shape and Cutting Style PRINCESS CUT

Measurements 5.51 X 5.35 X 3.74 MM

**GRADING RESULTS** 

Carat Weight 1.00 CARAT

Color Grade

Е

Clarity Grade VVS 2

# ADDITIONAL GRADING INFORMATION

**EXCELLENT** Polish

**EXCELLENT** Symmetry

Fluorescence NONE

(塔) LG667452029 Inscription(s)

Comments: This Laboratory Grown Diamond was created by Chemical Vapor Deposition (CVD) growth

process. Type IIa

# LG667452029

Report verification at igi.org

## **PROPORTIONS**





### **CLARITY CHARACTERISTICS**



# **KEY TO SYMBOLS**

Red symbols indicate internal characteristics. Green symbols indicate external characteristics.

## COLOR

| D E F                  | G H I J                        | Faint                     | Very Light        | Light    |
|------------------------|--------------------------------|---------------------------|-------------------|----------|
| CLARITY                |                                |                           |                   |          |
| IF                     | WS 1-2                         | VS <sup>1-2</sup>         | SI <sup>1-2</sup> | I 1-3    |
| Internally<br>Flawless | Very Very<br>Slightly Included | Very<br>Slightly Included | Slightly          | Included |



© IGI 2020, International Gemological Institute

FD - 10 20



December