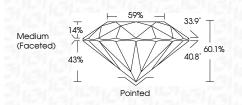

### PROPORTIONS

| December 6, 2024        |                          |
|-------------------------|--------------------------|
| IGI Report Number       | LG667455616              |
| Description             | LABORATORY GROWN DIAMOND |
| Shape and Cutting Style | ROUND BRILLIANT          |
| Measurements            | 12.43 - 12.48 X 7.48 MM  |
| GRADING RESULTS         |                          |
| Carat Weight            | 7.09 CARATS              |
| Color Grade             | F IOI F                  |
| Clarity Grade           | VS 1                     |
| Cut Grade               | IDEAL                    |
| ADDITIONAL GRADING      | NEORMATION               |

# December 6, 2024

| Decerniber 0, 202- | and a final of the state of the |
|--------------------|--------------------------------------------------------------------------------------------------------------------------------------------------------------------------------------------------------------------------------------------------------------------------------------------------------------------------------------------------------------------------------------------------------------------------------------------------------------------------------------------------------------------------------------------------------------------------------------------------------------------------------------------------------------------------------------------------------------------------------------------------------------------------------------------------------------------------------------------------------------------------------------------------------------------------------------------------------------------------------------------------------------------------------------------------------------------------------------------------------------------------------------------------------------------------------------------------------------------------------------------------------------------------------------------------------------------------------------------------------------------------------------------------------------------------------------------------------------------------------------------------------------------------------------------------------------------------------------------------------------------------------------------------------------------------------------------------------------------------------------------------------------------------------------------------------------------------------------------------------------------------------------------------------------------------------------------------------------------------------------------------------------------------------------------------------------------------------------------------------------------------------|
| IGI Report Numbe   | er LG667455616                                                                                                                                                                                                                                                                                                                                                                                                                                                                                                                                                                                                                                                                                                                                                                                                                                                                                                                                                                                                                                                                                                                                                                                                                                                                                                                                                                                                                                                                                                                                                                                                                                                                                                                                                                                                                                                                                                                                                                                                                                                                                                                 |
| Description        | LABORATORY GROWN DIAMOND                                                                                                                                                                                                                                                                                                                                                                                                                                                                                                                                                                                                                                                                                                                                                                                                                                                                                                                                                                                                                                                                                                                                                                                                                                                                                                                                                                                                                                                                                                                                                                                                                                                                                                                                                                                                                                                                                                                                                                                                                                                                                                       |
| Shape and Cuttin   | g Style ROUND BRILLIANT                                                                                                                                                                                                                                                                                                                                                                                                                                                                                                                                                                                                                                                                                                                                                                                                                                                                                                                                                                                                                                                                                                                                                                                                                                                                                                                                                                                                                                                                                                                                                                                                                                                                                                                                                                                                                                                                                                                                                                                                                                                                                                        |
| Measurements       | 12.43 - 12.48 X 7.48 MM                                                                                                                                                                                                                                                                                                                                                                                                                                                                                                                                                                                                                                                                                                                                                                                                                                                                                                                                                                                                                                                                                                                                                                                                                                                                                                                                                                                                                                                                                                                                                                                                                                                                                                                                                                                                                                                                                                                                                                                                                                                                                                        |
| GRADING RESULT     | rs                                                                                                                                                                                                                                                                                                                                                                                                                                                                                                                                                                                                                                                                                                                                                                                                                                                                                                                                                                                                                                                                                                                                                                                                                                                                                                                                                                                                                                                                                                                                                                                                                                                                                                                                                                                                                                                                                                                                                                                                                                                                                                                             |
| Carat Weight       | 7.09 CARATS                                                                                                                                                                                                                                                                                                                                                                                                                                                                                                                                                                                                                                                                                                                                                                                                                                                                                                                                                                                                                                                                                                                                                                                                                                                                                                                                                                                                                                                                                                                                                                                                                                                                                                                                                                                                                                                                                                                                                                                                                                                                                                                    |
| Color Grade        | F                                                                                                                                                                                                                                                                                                                                                                                                                                                                                                                                                                                                                                                                                                                                                                                                                                                                                                                                                                                                                                                                                                                                                                                                                                                                                                                                                                                                                                                                                                                                                                                                                                                                                                                                                                                                                                                                                                                                                                                                                                                                                                                              |
| Clarity Grade      | VS 1                                                                                                                                                                                                                                                                                                                                                                                                                                                                                                                                                                                                                                                                                                                                                                                                                                                                                                                                                                                                                                                                                                                                                                                                                                                                                                                                                                                                                                                                                                                                                                                                                                                                                                                                                                                                                                                                                                                                                                                                                                                                                                                           |
| Cut Grade          | IDEAL                                                                                                                                                                                                                                                                                                                                                                                                                                                                                                                                                                                                                                                                                                                                                                                                                                                                                                                                                                                                                                                                                                                                                                                                                                                                                                                                                                                                                                                                                                                                                                                                                                                                                                                                                                                                                                                                                                                                                                                                                                                                                                                          |
|                    |                                                                                                                                                                                                                                                                                                                                                                                                                                                                                                                                                                                                                                                                                                                                                                                                                                                                                                                                                                                                                                                                                                                                                                                                                                                                                                                                                                                                                                                                                                                                                                                                                                                                                                                                                                                                                                                                                                                                                                                                                                                                                                                                |

| 7455616                                                          | 1 MM<br>7.09 CARATS<br>F                               | VS 1<br>IDEAL<br>60.1%<br>59%<br>Medium (Forceited)    | Pointed<br>Pointed<br>BXCBLIBNT<br>BXCBLIBNT<br>NONE<br>NONE  | wn Dkamond was<br>ad Vapor Deposition<br>868.                                                                                   |
|------------------------------------------------------------------|--------------------------------------------------------|--------------------------------------------------------|---------------------------------------------------------------|---------------------------------------------------------------------------------------------------------------------------------|
| December 6, 2024<br>161 Report No LG667455616<br>ROUND BRILLIANT | 12.43 - 12.48 X 7.48 MM<br>Carat Weight<br>Color Grade | Clarity Grade<br>Cut Grade<br>Depth<br>Table<br>Girdle | Oulet<br>Polish<br>Symmetry<br>Fluorescence<br>Inscription(s) | Comments:<br>chall abord of the cover Damond was<br>chall abord of Charloud Vopor Deposit<br>(CND) growth process.<br>Type II a |