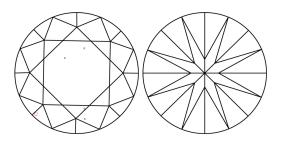

#### **KEY TO SYMBOLS**

Red symbols indicate internal characteristics. Green symbols indicate external characteristics.

Sample Image Used

## COLOR

| DEF                    | GHIJ                           | Faint                     | Very Light           | Light    |
|------------------------|--------------------------------|---------------------------|----------------------|----------|
| CLARITY                |                                |                           |                      |          |
| IF                     | VVS <sup>1-2</sup>             | VS <sup>1-2</sup>         | SI <sup>1-2</sup>    | 11-3     |
| Internally<br>Flawless | Very Very<br>Slightly Included | Very<br>Slightly Included | Slightly<br>Included | Included |