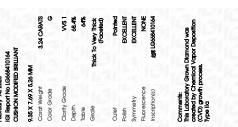

#### LABORATORY GROWN DIAMOND REPORT

February 14, 2025

IGI Report Number LG668410164

Description LABORATORY GROWN DIAMOND

Shape and Cutting Style CUSHION MODIFIED BRILLIANT

Measurements 9.35 X 7.69 X 5.26 MM

**GRADING RESULTS** 

Carat Weight 3.24 CARATS

Color Grade

Clarity Grade VV\$ 1

### ADDITIONAL GRADING INFORMATION

Polish **EXCELLENT** 

Symmetry **EXCELLENT** 

Fluorescence NONE

Inscription(s) IG668410164

Comments: This Laboratory Grown Diamond was created by Chemical Vapor Deposition (CVD) growth

GRADING RESULTS

Measurements

Carat Weight 3.24 CARATS

Color Grade

Clarity Grade VVS 1

#### ADDITIONAL GRADING INFORMATION

Polish EXCELLENT
Symmetry EXCELLENT

Fluorescence NONE

Inscription(s)

(G) LG668410164

Comments: This Laboratory Grown Diamond was

created by Chemical Vapor Deposition (CVD) growth process.