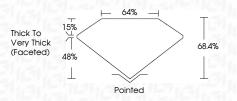

-------|----------|
|                        |                                |                           |            | $\sim$   |
| CLARITY                |                                |                           |            |          |
| IF                     | WS <sup>1-2</sup>              | VS <sup>1-2</sup>         | SI 1-2     | I 1 - 3  |
| Internally<br>Flawless | Very Very<br>Slightly Included | Very<br>Slightly Included | Slightly   | Included |



© IGI 2020, International Gemological Institute

FD - 10 20





February 14, 2025

IGI Report Number LG668410164

Description LABORATORY GROWN DIAMOND

Shape and Cutting Style CUSHION MODIFIED BRILLIANT

DRILLIAN

9.35 X 7.69 X 5.26 MM

GRADING RESULTS

Measurements

Carat Weight 3.24 CARATS

Color Grade

Clarity Grade VVS 1



#### ADDITIONAL GRADING INFORMATION

Polish EXCELLENT
Symmetry EXCELLENT

Fluorescence NONE

Inscription(s)

(G) LG668410164

Comments: This Laboratory Grown Diamond was

created by Chemical Vapor Deposition (CVD) growth process.

Type IIa