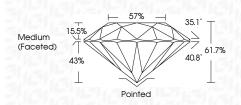

## LABORATORY GROWN DIAMOND REPORT

| PROPORTIONS |   |     |
|-------------|---|-----|
| _           | Ŀ | 57% |

**CLARITY CHARACTERISTICS** 

Medium

(Faceted)

| Carat Weight  | 2.08 CARATS |
|---------------|-------------|
| Color Grade   | D           |
| Clarity Grade | VVS 2       |
| Cut Grade     | IDEAL       |

# 35.1 15.5% $\checkmark$ 61.7% 40.8° 43% Pointed

LG668416225

Report verification at igi.org

Sample Image Used