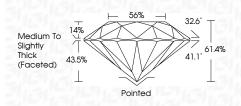

|



#### ADDITIONAL GRADING INFORMATION

| Polish                                                                        | EXCELLENT      |
|-------------------------------------------------------------------------------|----------------|
| Symmetry                                                                      | EXCELLENT      |
| Fluorescence                                                                  | NONE           |
| Inscription(s)                                                                | 低到 LG668440307 |
| Comments: This Laboratory<br>created by Chemical Vapo<br>process.<br>Type IIa |                |





THIS DOCUMENT WAS PRODUCED WITH THE FOLLOWING SECURITY MEASURES: SPECIAL DOCUMENT PAPER, INK SCREENS, WATERMARK BACKGROUND DESIGNS, HOLOGRAM AND OTHER SECURITY FE