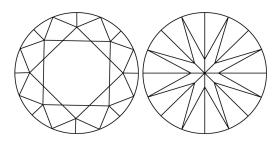

**CLARITY CHARACTERISTICS** 

#### **KEY TO SYMBOLS**

Red symbols indicate internal characteristics. Green symbols indicate external characteristics.

Sample Image Used