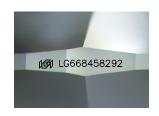

| Polish         | EXCELLENT            |
|----------------|----------------------|
| Symmetry       | EXCELLENT            |
| Fluorescence   | NONE                 |
| Inscription(s) | <b>北</b> LG668458292 |

Comments: As Grown - No indication of post-growth treatment.

This Laboratory Grown Diamond was created by High Pressure High Temperature (HPHT) growth process. Type II

LG668458292

Report verification at igi.org

ADDITIONAL GRADING INFORMATION

| Polish                                                                                                               | EXCELLENT              |
|----------------------------------------------------------------------------------------------------------------------|------------------------|
| Symmetry                                                                                                             | EXCELLENT              |
| Fluorescence                                                                                                         | NONE                   |
| Inscription(s)                                                                                                       | 1671 LG668458292       |
| Comments: As Grown - No ind<br>treatment.<br>This Laboratory Grown Diamo<br>Pressure High Temperature (Hi<br>Type II | nd was created by High |
|                                                                                                                      |                        |