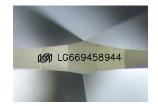

### LABORATORY GROWN DIAMOND REPORT

December 14, 2024

IGI Report Number LG669458944

Description LABORATORY GROWN DIAMOND

Shape and Cutting Style MARQUISE BRILLIANT

Measurements 10.82 X 5.21 X 3.13 MM

**GRADING RESULTS** 

# LG669458944

Report verification at igi.org