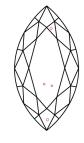

# **ELECTRONIC COPY**

### LABORATORY GROWN DIAMOND REPORT

December 14, 2024

IGI Report Number LG669458944

Description LABORATORY GROWN DIAMOND

Shape and Cutting Style MARQUISE BRILLIANT

Measurements 10.82 X 5.21 X 3.13 MM

**GRADING RESULTS** 

1.00 CARAT Carat Weight

Color Grade

Е

SI 1 Clarity Grade

## ADDITIONAL GRADING INFORMATION

**EXCELLENT** Polish

**EXCELLENT** Symmetry

Fluorescence NONE

1/5/1 LG669458944 Inscription(s)

Comments: This Laboratory Grown Diamond was created by Chemical Vapor Deposition (CVD) growth

process. Type IIa

# LG669458944

Report verification at igi.org

### **PROPORTIONS**





Sample Image Used

### **CLARITY CHARACTERISTICS**





### **KEY TO SYMBOLS**

Red symbols indicate internal characteristics. Green symbols indicate external characteristics.

#### COLOR

| D E F                  | G H I J                        | Faint                     | Very Light           | Light    |
|------------------------|--------------------------------|---------------------------|----------------------|----------|
| CLARITY                |                                |                           |                      |          |
| IF                     | VVS <sup>1 - 2</sup>           | VS <sup>1-2</sup>         | SI 1-2               | I 1-3    |
| Internally<br>Flawless | Very Very<br>Slightly Included | Very<br>Slightly Included | Slightly<br>Included | Included |



© IGI 2020, International Gemological Institute

F