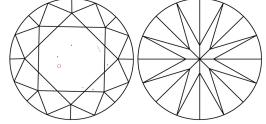

LG670406958

VVS 2

**EXCELLENT** 

(国) LG670406958

LABORATORY GROWN DIAMOND



# **ELECTRONIC COPY**

# LABORATORY GROWN DIAMOND REPORT

December 17, 2024

IGI Report Number LG670406958

Description LABORATORY GROWN DIAMOND

Shape and Cutting Style ROUND BRILLIANT

Measurements 10.28 - 10.33 X 6.16 MM

**GRADING RESULTS** 

Carat Weight 4.08 CARATS

Color Grade

Clarity Grade VVS 2

**EXCELLENT** Cut Grade

# ADDITIONAL GRADING INFORMATION

**EXCELLENT** Polish

Symmetry **EXCELLENT** 

NONE Fluorescence

1/到 LG670406958 Inscription(s)

Comments: This Laboratory Grown Diamond was created by Chemical Vapor Deposition (CVD) growth process.

Type IIa

# LG670406958

Report verification at igi.org

# **PROPORTIONS**





Sample Image Used

### **CLARITY CHARACTERISTICS**



# **KEY TO SYMBOLS**

Red symbols indicate internal characteristics. Green symbols indicate external characteristics.

#### COLOR

| D E F                  | G H I J                        | Faint                     | Very Light           | Light    |
|------------------------|--------------------------------|---------------------------|----------------------|----------|
| CLARITY                |                                |                           |                      |          |
| IF                     | WS 1-2                         | VS <sup>1-2</sup>         | SI 1-2               | 1 1 - 3  |
| Internally<br>Flawless | Very Very<br>Slightly Included | Very<br>Slightly Included | Slightly<br>Included | Included |





© IGI 2020, International Gemological Institute

FD