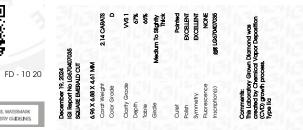

## LABORATORY GROWN DIAMOND REPORT

| December 19, 2024       |                          |
|-------------------------|--------------------------|
| IGI Report Number       | LG670407035              |
| Description             | LABORATORY GROWN DIAMOND |
| Shape and Cutting Style | SQUARE EMERALD CUT       |
| Measurements            | 6.96 X 6.88 X 4.61 MM    |
| GRADING RESULTS         |                          |
| Carat Weight            | 2.14 CARATS              |
| Color Grade             | D                        |
| Clarity Grade           | VVS 1                    |
| ADDITIONAL GRADING I    | NFORMATION               |
| Polish                  | EXCELLENT                |

| Polish         | EXCELLENI         |
|----------------|-------------------|
| Symmetry       | EXCELLENT         |
| Fluorescence   | NONE              |
| Inscription(s) | 1/3/1 LG670407035 |

Comments: This Laboratory Grown Diamond was created by Chemical Vapor Deposition (CVD) growth process. Type IIa

# 

| December 17, 2024   |                          |  |
|---------------------|--------------------------|--|
| IGI Report Number   | LG670407035              |  |
| Description         | LABORATORY GROWN DIAMOND |  |
| Shape and Cutting S | tyle SQUARE EMERALD CUT  |  |
| Measurements        | 6.96 X 6.88 X 4.61 MM    |  |
| GRADING RESULTS     |                          |  |
| Carat Weight        | 2.14 CARATS              |  |
| Color Grade         | D                        |  |
| Clarity Grade       | VVS 1                    |  |
|                     |                          |  |

#### ADDITIONAL GRADING INFORMATION

| Polish                                                                        | EXCELLENT      |
|-------------------------------------------------------------------------------|----------------|
| Symmetry                                                                      | EXCELLENT      |
| Fluorescence                                                                  | NONE           |
| Inscription(s)                                                                | 低到 LG670407035 |
| Comments: This Laboratory<br>created by Chemical Vapo<br>process.<br>Type IIa |                |