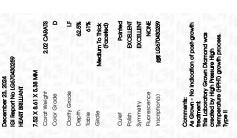

### LABORATORY GROWN DIAMOND REPORT

December 23, 2024

IGI Report Number LG670430259

Description LABORATORY GROWN DIAMOND

Shape and Cutting Style HEART BRILLIANT

Measurements 7.52 X 8.61 X 5.38 MM

**GRADING RESULTS** 

Carat Weight 2.02 CARATS

Color Grade D

Clarity Grade INTERNALLY FLAWLESS

## ADDITIONAL GRADING INFORMATION

Polish **EXCELLENT** 

Symmetry **EXCELLENT** 

Fluorescence NONE

Inscription(s) (3) LG670430259

Comments: As Grown - No indication of post-growth

treatment.

This Laboratory Grown Diamond was created by High Pressure High Temperature (HPHT) growth process.

Type II