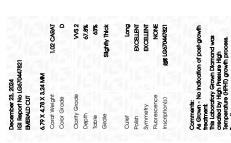

Carat Weight 1.02 CARAT

Color Grade D

Clarity Grade VVS 2

## ADDITIONAL GRADING INFORMATION

**EXCELLENT** Polish

**EXCELLENT** Symmetry

Fluorescence NONE

1/到 LG670447821 Inscription(s)

Comments: As Grown - No indication of post-growth

treatment.

This Laboratory Grown Diamond was created by High Pressure High Temperature (HPHT) growth process.

**GRADING RESULTS** 

Carat Weight 1.02 CARAT

Color Grade D Clarity Grade VVS 2

63% Slightly Thick 67.8% 49% Long

### ADDITIONAL GRADING INFORMATION

Polish **EXCELLENT** Symmetry **EXCELLENT** 

Fluorescence NONE

(国) LG670447821 Inscription(s) Comments: As Grown - No indication of post-growth

This Laboratory Grown Diamond was created by High Pressure High Temperature (HPHT) growth process. Type II