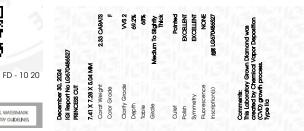

### LABORATORY GROWN DIAMOND REPORT

| December 30, 2024              |                          |  |  |
|--------------------------------|--------------------------|--|--|
| IGI Report Number              | LG670486527              |  |  |
| Description                    | LABORATORY GROWN DIAMOND |  |  |
| Shape and Cutting Style        | PRINCESS CUT             |  |  |
| Measurements                   | 7.41 X 7.28 X 5.04 MM    |  |  |
| GRADING RESULTS                |                          |  |  |
| Carat Weight                   | 2.33 CARATS              |  |  |
| Color Grade                    | F ICI F                  |  |  |
| Clarity Grade                  | VV\$ 2                   |  |  |
| ADDITIONAL GRADING INFORMATION |                          |  |  |
| Polish                         | EXCELLENT                |  |  |

| Polish         | EXCELLENT         |
|----------------|-------------------|
| Symmetry       | EXCELLENT         |
| Fluorescence   | NONE              |
| Inscription(s) | 1/371 LG670486527 |

Comments: This Laboratory Grown Diamond was created by Chemical Vapor Deposition (CVD) growth process. Type IIa

# December 30, 2024

| December 00, 202  | the product of the rest of the product of the rest of the rest of the second seco |
|-------------------|------------------------------------------------------------------------------------------------------------------------------------------------------------------------------------------------------------------------------------------------------------------------------------------------------------------------------------------------------------------------------------------------------------------------------------------------------------------------------------------------------------------------------------------------------------------------------------------------------------------------------------------------------------------------------------------------------------------------------------------------------------------------------------------------------------------------------------------------------------------------------------------------------------------------------------------------------------------------------------------------------------------------------------------------------------------------------------------------------------------------------------------------------------------------------------------------------------------------------------------------------------------------------------------------------------------------------------------------------------------------------------------------------------------------------------------------------------------------------------------------------------------------------------------------------------------------------------------------------------------------------------------------------------------------------------------------------------------------------------------------------------------------------------------------------------------------------------------------------------------------------------|
| IGI Report Number | LG670486527                                                                                                                                                                                                                                                                                                                                                                                                                                                                                                                                                                                                                                                                                                                                                                                                                                                                                                                                                                                                                                                                                                                                                                                                                                                                                                                                                                                                                                                                                                                                                                                                                                                                                                                                                                                                                                                                        |
| Description       | LABORATORY GROWN DIAMOND                                                                                                                                                                                                                                                                                                                                                                                                                                                                                                                                                                                                                                                                                                                                                                                                                                                                                                                                                                                                                                                                                                                                                                                                                                                                                                                                                                                                                                                                                                                                                                                                                                                                                                                                                                                                                                                           |
| Shape and Cutting | g Style PRINCESS CUT                                                                                                                                                                                                                                                                                                                                                                                                                                                                                                                                                                                                                                                                                                                                                                                                                                                                                                                                                                                                                                                                                                                                                                                                                                                                                                                                                                                                                                                                                                                                                                                                                                                                                                                                                                                                                                                               |
| Measurements      | 7.41 X 7.28 X 5.04 MM                                                                                                                                                                                                                                                                                                                                                                                                                                                                                                                                                                                                                                                                                                                                                                                                                                                                                                                                                                                                                                                                                                                                                                                                                                                                                                                                                                                                                                                                                                                                                                                                                                                                                                                                                                                                                                                              |
| GRADING RESULT    | s                                                                                                                                                                                                                                                                                                                                                                                                                                                                                                                                                                                                                                                                                                                                                                                                                                                                                                                                                                                                                                                                                                                                                                                                                                                                                                                                                                                                                                                                                                                                                                                                                                                                                                                                                                                                                                                                                  |
| Carat Weight      | 2.33 CARATS                                                                                                                                                                                                                                                                                                                                                                                                                                                                                                                                                                                                                                                                                                                                                                                                                                                                                                                                                                                                                                                                                                                                                                                                                                                                                                                                                                                                                                                                                                                                                                                                                                                                                                                                                                                                                                                                        |
| Color Grade       | Photo State State F                                                                                                                                                                                                                                                                                                                                                                                                                                                                                                                                                                                                                                                                                                                                                                                                                                                                                                                                                                                                                                                                                                                                                                                                                                                                                                                                                                                                                                                                                                                                                                                                                                                                                                                                                                                                                                                                |
| Clarity Grade     | VVS 2                                                                                                                                                                                                                                                                                                                                                                                                                                                                                                                                                                                                                                                                                                                                                                                                                                                                                                                                                                                                                                                                                                                                                                                                                                                                                                                                                                                                                                                                                                                                                                                                                                                                                                                                                                                                                                                                              |
|                   |                                                                                                                                                                                                                                                                                                                                                                                                                                                                                                                                                                                                                                                                                                                                                                                                                                                                                                                                                                                                                                                                                                                                                                                                                                                                                                                                                                                                                                                                                                                                                                                                                                                                                                                                                                                                                                                                                    |

#### ADDITIONAL GRADING INFORMATION

| Polish                                                                        | EXCELLENT        |
|-------------------------------------------------------------------------------|------------------|
| Symmetry                                                                      | EXCELLENT        |
| Fluorescence                                                                  | NONE             |
| Inscription(s)                                                                | 1651 LG670486527 |
| Comments: This Laboratory<br>created by Chemical Vapo<br>process.<br>Type IIa |                  |