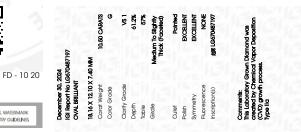

#### LABORATORY GROWN DIAMOND REPORT

| December 30, 2024       |                          |
|-------------------------|--------------------------|
| IGI Report Number       | LG670487197              |
| Description             | LABORATORY GROWN DIAMOND |
| Shape and Cutting Style | OVAL BRILLIANT           |
| Measurements            | 18.16 X 12.10 X 7.40 MM  |
| GRADING RESULTS         |                          |
| Carat Weight            | 10.50 CARATS             |
| Color Grade             | G                        |
| Clarity Grade           | VS 1                     |

#### ADDITIONAL GRADING INFORMATION

| Polish         | EXCELLENT        |
|----------------|------------------|
| Symmetry       | EXCELLENT        |
| Fluorescence   | NONE             |
| Inscription(s) | 1671 LG670487197 |

Comments: This Laboratory Grown Diamond was created by Chemical Vapor Deposition (CVD) growth process. Type IIa

# December 30, 2024

| 2000111201 00, 202 | and the state of t |
|--------------------|--------------------------------------------------------------------------------------------------------------------------------------------------------------------------------------------------------------------------------------------------------------------------------------------------------------------------------------------------------------------------------------------------------------------------------------------------------------------------------------------------------------------------------------------------------------------------------------------------------------------------------------------------------------------------------------------------------------------------------------------------------------------------------------------------------------------------------------------------------------------------------------------------------------------------------------------------------------------------------------------------------------------------------------------------------------------------------------------------------------------------------------------------------------------------------------------------------------------------------------------------------------------------------------------------------------------------------------------------------------------------------------------------------------------------------------------------------------------------------------------------------------------------------------------------------------------------------------------------------------------------------------------------------------------------------------------------------------------------------------------------------------------------------------------------------------------------------------------------------------------------------------------------------------------------------------------------------------------------------------------------------------------------------------------------------------------------------------------------------------------------------|
| IGI Report Number  | LG670487197                                                                                                                                                                                                                                                                                                                                                                                                                                                                                                                                                                                                                                                                                                                                                                                                                                                                                                                                                                                                                                                                                                                                                                                                                                                                                                                                                                                                                                                                                                                                                                                                                                                                                                                                                                                                                                                                                                                                                                                                                                                                                                                    |
| Description        | LABORATORY GROWN DIAMOND                                                                                                                                                                                                                                                                                                                                                                                                                                                                                                                                                                                                                                                                                                                                                                                                                                                                                                                                                                                                                                                                                                                                                                                                                                                                                                                                                                                                                                                                                                                                                                                                                                                                                                                                                                                                                                                                                                                                                                                                                                                                                                       |
| Shape and Cutting  | o Style OVAL BRILLIANT                                                                                                                                                                                                                                                                                                                                                                                                                                                                                                                                                                                                                                                                                                                                                                                                                                                                                                                                                                                                                                                                                                                                                                                                                                                                                                                                                                                                                                                                                                                                                                                                                                                                                                                                                                                                                                                                                                                                                                                                                                                                                                         |
| Measurements       | 18.16 X 12.10 X 7.40 MM                                                                                                                                                                                                                                                                                                                                                                                                                                                                                                                                                                                                                                                                                                                                                                                                                                                                                                                                                                                                                                                                                                                                                                                                                                                                                                                                                                                                                                                                                                                                                                                                                                                                                                                                                                                                                                                                                                                                                                                                                                                                                                        |
| GRADING RESULT     | S                                                                                                                                                                                                                                                                                                                                                                                                                                                                                                                                                                                                                                                                                                                                                                                                                                                                                                                                                                                                                                                                                                                                                                                                                                                                                                                                                                                                                                                                                                                                                                                                                                                                                                                                                                                                                                                                                                                                                                                                                                                                                                                              |
| Carat Weight       | 10.50 CARATS                                                                                                                                                                                                                                                                                                                                                                                                                                                                                                                                                                                                                                                                                                                                                                                                                                                                                                                                                                                                                                                                                                                                                                                                                                                                                                                                                                                                                                                                                                                                                                                                                                                                                                                                                                                                                                                                                                                                                                                                                                                                                                                   |
| Color Grade        | G                                                                                                                                                                                                                                                                                                                                                                                                                                                                                                                                                                                                                                                                                                                                                                                                                                                                                                                                                                                                                                                                                                                                                                                                                                                                                                                                                                                                                                                                                                                                                                                                                                                                                                                                                                                                                                                                                                                                                                                                                                                                                                                              |
| Clarity Grade      | VS 1                                                                                                                                                                                                                                                                                                                                                                                                                                                                                                                                                                                                                                                                                                                                                                                                                                                                                                                                                                                                                                                                                                                                                                                                                                                                                                                                                                                                                                                                                                                                                                                                                                                                                                                                                                                                                                                                                                                                                                                                                                                                                                                           |
|                    |                                                                                                                                                                                                                                                                                                                                                                                                                                                                                                                                                                                                                                                                                                                                                                                                                                                                                                                                                                                                                                                                                                                                                                                                                                                                                                                                                                                                                                                                                                                                                                                                                                                                                                                                                                                                                                                                                                                                                                                                                                                                                                                                |

#### ADDITIONAL GRADING INFORMATION

| Polish                                                                           | EXCELLENT       |
|----------------------------------------------------------------------------------|-----------------|
| Symmetry                                                                         | EXCELLENT       |
| Fluorescence                                                                     | NONE            |
| Inscription(s)                                                                   | (G) LG670487197 |
| Comments: This Laboratory G<br>created by Chemical Vapor<br>process.<br>Type IIa |                 |