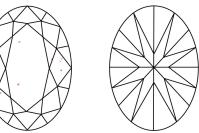

### PROPORTIONS

#### **CLARITY CHARACTERISTICS**

#### **KEY TO SYMBOLS**

Red symbols indicate internal characteristics. Green symbols indicate external characteristics.

Sample Image Used