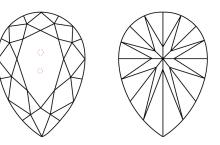

#### PROPORTIONS

### **CLARITY CHARACTERISTICS**

#### **KEY TO SYMBOLS**

Red symbols indicate internal characteristics. Green symbols indicate external characteristics. 1651 LG670488153

Sample Image Used