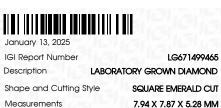

## LG671499465

Report verification at igi.org

#### LABORATORY GROWN DIAMOND REPORT

January 13, 2025

IGI Report Number LG671499465

Description LABORATORY GROWN DIAMOND

Shape and Cutting Style SQUARE EMERALD CUT

7.94 X 7.87 X 5.28 MM Measurements

**GRADING RESULTS** 