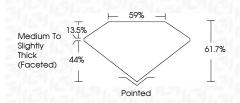

---------------------|----------|
| IF                     | VVS <sup>1 - 2</sup>           | VS <sup>1-2</sup>         | SI <sup>1-2</sup>    | I 1 - 3  |
| CLARITY                |                                |                           |                      |          |
|                        |                                |                           |                      |          |
| D E F                  | G H I J                        | Faint                     | Very Light           | Light    |





© IGI 2020, International Gemological Institute

FD - 10 20





Description LABORATORY GROWN DIAMOND Shape and Cutting Style PEAR BRILLIANT

LG673419694

VS 2

Measurements 12.14 X 7.62 X 4.70 MM

**GRADING RESULTS** 

Carat Weight 2.52 CARATS Color Grade

Clarity Grade



#### ADDITIONAL GRADING INFORMATION

Polish **EXCELLENT** Symmetry **EXCELLENT** 

Fluorescence NONE (国) LG673419694 Inscription(s)

Comments: This Laboratory Grown Diamond was created by Chemical Vapor Deposition (CVD) growth

process. Type IIa