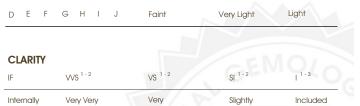

#### COLOR

| Internally<br>Flawless | Very Very<br>Slightly Included | Very<br>Slightly Included | Slightly<br>Included | Included |
|------------------------|--------------------------------|---------------------------|----------------------|----------|
| IF                     | VVS <sup>1 - 2</sup>           | VS <sup>1-2</sup>         | SI <sup>1-2</sup>    | I 1 - 3  |
| CLARITY                |                                |                           |                      |          |
|                        |                                |                           |                      |          |
| D E F                  | G H I J                        | Faint                     | Very Light           | Light    |