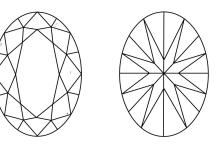

#### PROPORTIONS

#### **CLARITY CHARACTERISTICS**

#### **KEY TO SYMBOLS**

Red symbols indicate internal characteristics. Green symbols indicate external characteristics. LG675503417

Sample Image Used