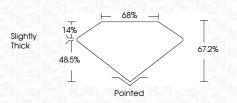

----------------------|---------------------------|----------------------|----------|
| CLARITY                |                                |                           |                      |          |
| IF                     | VVS <sup>1 - 2</sup>           | VS <sup>1-2</sup>         | SI <sup>1-2</sup>    | I 1-3    |
| Internally<br>Flawless | Very Very<br>Slightly Included | Very<br>Slightly Included | Slightly<br>Included | Included |





© IGI 2020, International Gemological Institute

FD - 10 20



January 15, 2025

IGI Report Number LG675550818

Description LABORATORY GROWN DIAMOND

> CUT CORNERED RECTANGULAR MODIFIED

BRILLIANT

15.46 X 10.40 X 6.99 MM Measurements

**GRADING RESULTS** 

Shape and Cutting Style

10.07 CARATS Carat Weight

Color Grade

Clarity Grade VS 1



### ADDITIONAL GRADING INFORMATION

Polish **EXCELLENT** Symmetry **EXCELLENT** 

Fluorescence NONE

Inscription(s) LABGROWN (6) LG675550818

Comments: This Laboratory Grown Diamond was created by Chemical Vapor Deposition (CVD) growth process.

Type IIa