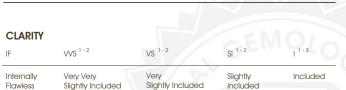

**GRADING RESULTS** 

Carat Weight **10.07 CARATS** 

Color Grade

Clarity Grade VS 1

### COLOR

| D E F                  | G H I J                        | Faint                     | Very Light           | Light    |
|------------------------|--------------------------------|---------------------------|----------------------|----------|
| CLARITY                |                                |                           |                      |          |
| IF                     | VVS <sup>1 - 2</sup>           | VS <sup>1-2</sup>         | SI <sup>1-2</sup>    | I 1-3    |
| Internally<br>Flawless | Very Very<br>Slightly Included | Very<br>Slightly Included | Slightly<br>Included | Included |

**GRADING RESULTS** 

Shape and Cutting Style

10.07 CARATS Carat Weight

Color Grade

Clarity Grade VS 1