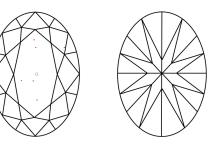

#### PROPORTIONS

#### **CLARITY CHARACTERISTICS**

#### **KEY TO SYMBOLS**

Red symbols indicate internal characteristics. Green symbols indicate external characteristics.

Sample Image Used