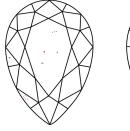

### **PROPORTIONS**

Sample Image Used

#### **CLARITY CHARACTERISTICS**

## **KEY TO SYMBOLS**

Red symbols indicate internal characteristics. Green symbols indicate external characteristics.