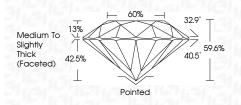

## LG675581283 Report verification at igi.org

PROPORTIONS

Sample Image Used

COLOR

| DEF                    | GHIJ                           | Faint                     | Very Light           | Light              |
|------------------------|--------------------------------|---------------------------|----------------------|--------------------|
|                        |                                |                           |                      |                    |
| CLARITY                |                                |                           |                      |                    |
| IF                     | VVS <sup>1 - 2</sup>           | VS <sup>1-2</sup>         | SI <sup>1-2</sup>    | I <sup>1 - 3</sup> |
| Internally<br>Flawless | Very Very<br>Slightly Included | Very<br>Slightly Included | Slightly<br>Included | Included           |