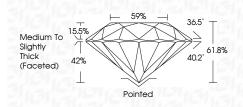

| VVS <sup>1-2</sup>             | VS <sup>1-2</sup>         | SI <sup>1-2</sup>    | 1 - 3    |
| Internally<br>Flawless | Very Very<br>Slightly Included | Very<br>Slightly Included | Slightly<br>Included | Included |

# January 16, 2025

| IGI Report Number | LG675589657              |
|-------------------|--------------------------|
| Description       | LABORATORY GROWN DIAMOND |
| Shape and Cutting | g Style ROUND BRILLIANT  |
| Measurements      | 8.61 - 8.65 X 5.33 MM    |
| GRADING RESULT    | S                        |
| Carat Weight      | 2.51 CARATS              |
| Color Grade       | F                        |
| Clarity Grade     | VVS 2                    |
| Cut Grade         | EXCELLENT                |
|                   |                          |



#### ADDITIONAL GRADING INFORMATION

| Polish                                                                           | EXCELLENT       |
|----------------------------------------------------------------------------------|-----------------|
| Symmetry                                                                         | EXCELLENT       |
| Fluorescence                                                                     | NONE            |
| Inscription(s)                                                                   | (G) LG675589657 |
| Comments: This Laboratory (<br>created by Chemical Vapor<br>process.<br>Type IIa |                 |





THIS DOCUMENT WAS PRODUCED WITH THE FOLLOWING SECURITY MEASURES: SPECIAL DOCUMENT PAPER, INK SCREENS, WATERMARK BACKGROUND DESIGNS, HOLOGR