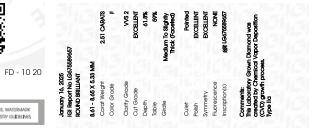

#### LABORATORY GROWN DIAMOND REPORT

January 16, 2025

| and the second of the second sec |                          |  |  |  |
|------------------------------------------------------------------------------------------------------------------------------------------------------------------------------------------------------------------------------------------------------------------------------------------------------------------------------------------------------------------------------------------------------------------------------------------------------------------------------------------------------------------------------------------------------------------------------------------------------------------------------------------------------------------------------------------------------------------------------------------------------------------------------------------------------------------------------------------------------------------------------------------------------------------------------------------------------------------------------------------------------------------------------------------------------------------------------------------------------------------------------------------------------------------------------------------------------------------------------------------------------------------------------------------------------------------------------------------------------------------------------------------------------------------------------------------------------------------------------------------------------------------------------------------------------------------------------------------------------------------------------------------------------------------------------------------------------------------------------------------------------------------------------------------------------------------------------------------------------------------------------------|--------------------------|--|--|--|
| IGI Report Number                                                                                                                                                                                                                                                                                                                                                                                                                                                                                                                                                                                                                                                                                                                                                                                                                                                                                                                                                                                                                                                                                                                                                                                                                                                                                                                                                                                                                                                                                                                                                                                                                                                                                                                                                                                                                                                                  | LG675589657              |  |  |  |
| Description                                                                                                                                                                                                                                                                                                                                                                                                                                                                                                                                                                                                                                                                                                                                                                                                                                                                                                                                                                                                                                                                                                                                                                                                                                                                                                                                                                                                                                                                                                                                                                                                                                                                                                                                                                                                                                                                        | LABORATORY GROWN DIAMOND |  |  |  |
| Shape and Cutting Style                                                                                                                                                                                                                                                                                                                                                                                                                                                                                                                                                                                                                                                                                                                                                                                                                                                                                                                                                                                                                                                                                                                                                                                                                                                                                                                                                                                                                                                                                                                                                                                                                                                                                                                                                                                                                                                            | ROUND BRILLIANT          |  |  |  |
| Measurements                                                                                                                                                                                                                                                                                                                                                                                                                                                                                                                                                                                                                                                                                                                                                                                                                                                                                                                                                                                                                                                                                                                                                                                                                                                                                                                                                                                                                                                                                                                                                                                                                                                                                                                                                                                                                                                                       | 8.61 - 8.65 X 5.33 MM    |  |  |  |
| GRADING RESULTS                                                                                                                                                                                                                                                                                                                                                                                                                                                                                                                                                                                                                                                                                                                                                                                                                                                                                                                                                                                                                                                                                                                                                                                                                                                                                                                                                                                                                                                                                                                                                                                                                                                                                                                                                                                                                                                                    |                          |  |  |  |
| Carat Weight                                                                                                                                                                                                                                                                                                                                                                                                                                                                                                                                                                                                                                                                                                                                                                                                                                                                                                                                                                                                                                                                                                                                                                                                                                                                                                                                                                                                                                                                                                                                                                                                                                                                                                                                                                                                                                                                       | 2.51 CARATS              |  |  |  |
| Color Grade                                                                                                                                                                                                                                                                                                                                                                                                                                                                                                                                                                                                                                                                                                                                                                                                                                                                                                                                                                                                                                                                                                                                                                                                                                                                                                                                                                                                                                                                                                                                                                                                                                                                                                                                                                                                                                                                        | I CI CI CI CI CI F       |  |  |  |
| Clarity Grade                                                                                                                                                                                                                                                                                                                                                                                                                                                                                                                                                                                                                                                                                                                                                                                                                                                                                                                                                                                                                                                                                                                                                                                                                                                                                                                                                                                                                                                                                                                                                                                                                                                                                                                                                                                                                                                                      | VVS 2                    |  |  |  |
| Cut Grade                                                                                                                                                                                                                                                                                                                                                                                                                                                                                                                                                                                                                                                                                                                                                                                                                                                                                                                                                                                                                                                                                                                                                                                                                                                                                                                                                                                                                                                                                                                                                                                                                                                                                                                                                                                                                                                                          | EXCELLENT                |  |  |  |
| ADDITIONAL GRADING INFORMATION                                                                                                                                                                                                                                                                                                                                                                                                                                                                                                                                                                                                                                                                                                                                                                                                                                                                                                                                                                                                                                                                                                                                                                                                                                                                                                                                                                                                                                                                                                                                                                                                                                                                                                                                                                                                                                                     |                          |  |  |  |
| Polish                                                                                                                                                                                                                                                                                                                                                                                                                                                                                                                                                                                                                                                                                                                                                                                                                                                                                                                                                                                                                                                                                                                                                                                                                                                                                                                                                                                                                                                                                                                                                                                                                                                                                                                                                                                                                                                                             | EXCELLENT                |  |  |  |
| Symmetry                                                                                                                                                                                                                                                                                                                                                                                                                                                                                                                                                                                                                                                                                                                                                                                                                                                                                                                                                                                                                                                                                                                                                                                                                                                                                                                                                                                                                                                                                                                                                                                                                                                                                                                                                                                                                                                                           | EXCELLENT                |  |  |  |
| Fluorescence                                                                                                                                                                                                                                                                                                                                                                                                                                                                                                                                                                                                                                                                                                                                                                                                                                                                                                                                                                                                                                                                                                                                                                                                                                                                                                                                                                                                                                                                                                                                                                                                                                                                                                                                                                                                                                                                       | NONE                     |  |  |  |
| The second s                                                                                                                                                                                                                                                                                                                                                                                                                                                                                                                                                                                                                                                                                                                                                                                                                                                                                                                                                                                                                                                                                                                                                                                                                                                                                                                                                                                                                                                                                                                                                                                                                                                                                                                                                                     |                          |  |  |  |

# January 16, 2025

| IGI Report Number | LG675589657              |
|-------------------|--------------------------|
| Description       | LABORATORY GROWN DIAMOND |
| Shape and Cutting | g Style ROUND BRILLIANT  |
| Measurements      | 8.61 - 8.65 X 5.33 MM    |
| GRADING RESULT    | S                        |
| Carat Weight      | 2.51 CARATS              |
| Color Grade       | F                        |
| Clarity Grade     | VVS 2                    |
| Cut Grade         | EXCELLENT                |
|                   |                          |