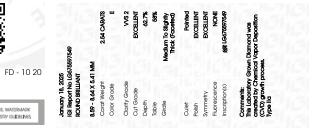

# January 18, 2025

| IGI Report Number              | LG675597549                                                                                                                                                                                                                                                                                                                                                                                                                                                                                                                                                                                                                                                                                                                                                                                                                                                                                                                                                                                                                                                                                                                                                                                                                                                                                                                                                                                                                                                                                                                                                                                                                                                                                                                                                                                                                                                                        |  |  |  |  |
|--------------------------------|------------------------------------------------------------------------------------------------------------------------------------------------------------------------------------------------------------------------------------------------------------------------------------------------------------------------------------------------------------------------------------------------------------------------------------------------------------------------------------------------------------------------------------------------------------------------------------------------------------------------------------------------------------------------------------------------------------------------------------------------------------------------------------------------------------------------------------------------------------------------------------------------------------------------------------------------------------------------------------------------------------------------------------------------------------------------------------------------------------------------------------------------------------------------------------------------------------------------------------------------------------------------------------------------------------------------------------------------------------------------------------------------------------------------------------------------------------------------------------------------------------------------------------------------------------------------------------------------------------------------------------------------------------------------------------------------------------------------------------------------------------------------------------------------------------------------------------------------------------------------------------|--|--|--|--|
| Description                    | LABORATORY GROWN DIAMOND                                                                                                                                                                                                                                                                                                                                                                                                                                                                                                                                                                                                                                                                                                                                                                                                                                                                                                                                                                                                                                                                                                                                                                                                                                                                                                                                                                                                                                                                                                                                                                                                                                                                                                                                                                                                                                                           |  |  |  |  |
| Shape and Cutting Style        | ROUND BRILLIANT                                                                                                                                                                                                                                                                                                                                                                                                                                                                                                                                                                                                                                                                                                                                                                                                                                                                                                                                                                                                                                                                                                                                                                                                                                                                                                                                                                                                                                                                                                                                                                                                                                                                                                                                                                                                                                                                    |  |  |  |  |
| Measurements                   | 8.59 - 8.64 X 5.41 MM                                                                                                                                                                                                                                                                                                                                                                                                                                                                                                                                                                                                                                                                                                                                                                                                                                                                                                                                                                                                                                                                                                                                                                                                                                                                                                                                                                                                                                                                                                                                                                                                                                                                                                                                                                                                                                                              |  |  |  |  |
| GRADING RESULTS                |                                                                                                                                                                                                                                                                                                                                                                                                                                                                                                                                                                                                                                                                                                                                                                                                                                                                                                                                                                                                                                                                                                                                                                                                                                                                                                                                                                                                                                                                                                                                                                                                                                                                                                                                                                                                                                                                                    |  |  |  |  |
| Carat Weight                   | 2.54 CARATS                                                                                                                                                                                                                                                                                                                                                                                                                                                                                                                                                                                                                                                                                                                                                                                                                                                                                                                                                                                                                                                                                                                                                                                                                                                                                                                                                                                                                                                                                                                                                                                                                                                                                                                                                                                                                                                                        |  |  |  |  |
| Color Grade                    | State Stat |  |  |  |  |
| Clarity Grade                  | VVS 2                                                                                                                                                                                                                                                                                                                                                                                                                                                                                                                                                                                                                                                                                                                                                                                                                                                                                                                                                                                                                                                                                                                                                                                                                                                                                                                                                                                                                                                                                                                                                                                                                                                                                                                                                                                                                                                                              |  |  |  |  |
| Cut Grade                      | EXCELLENT                                                                                                                                                                                                                                                                                                                                                                                                                                                                                                                                                                                                                                                                                                                                                                                                                                                                                                                                                                                                                                                                                                                                                                                                                                                                                                                                                                                                                                                                                                                                                                                                                                                                                                                                                                                                                                                                          |  |  |  |  |
| ADDITIONAL GRADING INFORMATION |                                                                                                                                                                                                                                                                                                                                                                                                                                                                                                                                                                                                                                                                                                                                                                                                                                                                                                                                                                                                                                                                                                                                                                                                                                                                                                                                                                                                                                                                                                                                                                                                                                                                                                                                                                                                                                                                                    |  |  |  |  |
| Polish                         | EXCELLENT                                                                                                                                                                                                                                                                                                                                                                                                                                                                                                                                                                                                                                                                                                                                                                                                                                                                                                                                                                                                                                                                                                                                                                                                                                                                                                                                                                                                                                                                                                                                                                                                                                                                                                                                                                                                                                                                          |  |  |  |  |
| Symmetry                       | EXCELLENT                                                                                                                                                                                                                                                                                                                                                                                                                                                                                                                                                                                                                                                                                                                                                                                                                                                                                                                                                                                                                                                                                                                                                                                                                                                                                                                                                                                                                                                                                                                                                                                                                                                                                                                                                                                                                                                                          |  |  |  |  |
| Fluorescence                   | NONE                                                                                                                                                                                                                                                                                                                                                                                                                                                                                                                                                                                                                                                                                                                                                                                                                                                                                                                                                                                                                                                                                                                                                                                                                                                                                                                                                                                                                                                                                                                                                                                                                                                                                                                                                                                                                                                                               |  |  |  |  |
| Inscription(s)                 | 1/3/11 (-675597549                                                                                                                                                                                                                                                                                                                                                                                                                                                                                                                                                                                                                                                                                                                                                                                                                                                                                                                                                                                                                                                                                                                                                                                                                                                                                                                                                                                                                                                                                                                                                                                                                                                                                                                                                                                                                                                                 |  |  |  |  |

## January 18, 2025

| Juliuary 10, 2020     |                         |  |
|-----------------------|-------------------------|--|
| IGI Report Number     | LG675597549             |  |
| Description L         | ABORATORY GROWN DIAMOND |  |
| Shape and Cutting Sty | ROUND BRILLIANT         |  |
| Measurements          | 8.59 - 8.64 X 5.41 MM   |  |
| GRADING RESULTS       |                         |  |
| Carat Weight          | 2.54 CARATS             |  |
| Color Grade           | E                       |  |
| Clarity Grade         | VVS 2                   |  |
| Cut Grade             | EXCELLENT               |  |
|                       |                         |  |

#### ADDITIONAL GRADING INFORMATION

| Polish                                                                           | EXCELLENT        |
|----------------------------------------------------------------------------------|------------------|
| Symmetry                                                                         | EXCELLENT        |
| Fluorescence                                                                     | NONE             |
| Inscription(s)                                                                   | 1671 LG675597549 |
| Comments: This Laboratory G<br>created by Chemical Vapor<br>process.<br>Type IIa |                  |