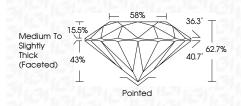

| rnally<br>vless | Very Very<br>Slightly Included | Very<br>Slightly Included | Slightly<br>Included | Included |



## January 18, 2025

| Juliuary 10, 2020     |                         |  |
|-----------------------|-------------------------|--|
| IGI Report Number     | LG675597549             |  |
| Description L         | ABORATORY GROWN DIAMOND |  |
| Shape and Cutting Sty | ROUND BRILLIANT         |  |
| Measurements          | 8.59 - 8.64 X 5.41 MM   |  |
| GRADING RESULTS       |                         |  |
| Carat Weight          | 2.54 CARATS             |  |
| Color Grade           | E                       |  |
| Clarity Grade         | VVS 2                   |  |
| Cut Grade             | EXCELLENT               |  |
|                       |                         |  |



#### ADDITIONAL GRADING INFORMATION

| Polish                                                                           | EXCELLENT        |
|----------------------------------------------------------------------------------|------------------|
| Symmetry                                                                         | EXCELLENT        |
| Fluorescence                                                                     | NONE             |
| Inscription(s)                                                                   | 1671 LG675597549 |
| Comments: This Laboratory G<br>created by Chemical Vapor<br>process.<br>Type IIa |                  |





THIS DOCUMENT WAS PRODUCED WITH THE FOLLOWING SECURITY MEASURES: SPECIAL DOCUMENT PAPER, INK SCREENS, WATERMARK BACKGROUND DESIGNS,