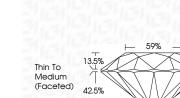

Grown Diamond was created by Chemical Vapor Deposition (CVD) growth

process. Type IIa

# LG677572659

Report verification at igi.org

# **PROPORTIONS**





Sample Image Used

#### COLOR

| D E F                  | G H I J                        | Faint                     | Very Light           | Light    |
|------------------------|--------------------------------|---------------------------|----------------------|----------|
| CLARITY                |                                |                           | G.E.N                | 10/      |
| IF                     | VVS <sup>1 - 2</sup>           | VS <sup>1-2</sup>         | SI 1-2               | 1 1 - 3  |
| Internally<br>Flawless | Very Very<br>Slightly Included | Very<br>Slightly Included | Slightly<br>Included | Included |



March 18, 2025

Measurements

Carat Weight

Color Grade

Clarity Grade

Cut Grade

**GRADING RESULTS** 

Description

IGI Report Number

Shape and Cutting Style

#### ADDITIONAL GRADING INFORMATION

Polish EXCELLENT
Symmetry EXCELLENT

Pointed

Fluorescence NONE Inscription(s) (G) LG677572659

Comments: This Laboratory Grown Diamond was created by Chemical Vapor Deposition (CVD) growth process.

Type IIa



© IGI 2020, International Gemological Institute

FD - 10 20

THIS DOCUMENT WAS PRODUCED WITH THE FOLLOWING SECURITY MEASURES: SPECIAL DOCUMENT PAPER, INS SCREENS, WATERMARK SACKSHOULD DEGRAS, HOLOGINM AND OTHER SECURITY FAURES NOT LETIES AND DO DECED DOCUMENT SECURITY FAURES NOT LETIES AND DOCUMENT SECURITY FAURES NOT LETIES AND DO DECED DOCUMENT SECURITY FAURES NOT LETIES AND DOCUMEN