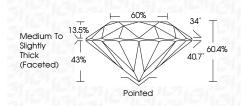

#### 60% 34 Medium To 13.5% Slightly Thick (Faceted) $\checkmark$ 60.4% 40.7° 43% Pointed

LG678569466

Report verification at igi.org

**CLARITY CHARACTERISTICS** 