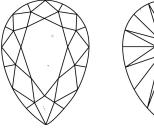

## **PROPORTIONS**

Sample Image Used

## **CLARITY CHARACTERISTICS**

Red symbols indicate internal characteristics. Green symbols indicate external characteristics.