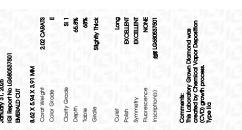

### LABORATORY GROWN DIAMOND REPORT

January 31, 2025

IGI Report Number LG680537501

Description LABORATORY GROWN DIAMOND

Shape and Cutting Style **EMERALD CUT** 

8.62 X 5.94 X 3.91 MM Measurements

**GRADING RESULTS** 

2.02 CARATS Carat Weight

Color Grade

SI 1 Clarity Grade

## ADDITIONAL GRADING INFORMATION

Polish **EXCELLENT** 

**EXCELLENT** Symmetry

Fluorescence NONE

1/5/1 LG680537501 Inscription(s)

Comments: This Laboratory Grown Diamond was created by Chemical Vapor Deposition (CVD) growth

process. Type IIa

**GRADING RESULTS** 

Carat Weight 2.02 CARATS

Color Grade Clarity Grade SI 1

#### ADDITIONAL GRADING INFORMATION

Polish **EXCELLENT** Symmetry **EXCELLENT** 

Fluorescence NONE

Inscription(s) (何) LG680537501 Comments: This Laboratory Grown Diamond was created by Chemical Vapor Deposition (CVD) growth