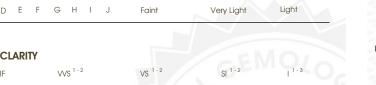

### COLOR

| Internally<br>Flawless | Very Very<br>Slightly Included | Very<br>Slightly Included | Slightly<br>Included | Included |
|------------------------|--------------------------------|---------------------------|----------------------|----------|
| F                      | VVS <sup>1-2</sup>             | VS <sup>1-2</sup>         | SI <sup>1-2</sup>    | I 1 - 3  |
| CLARITY                |                                |                           |                      |          |
|                        |                                |                           |                      |          |
| D E F                  | G H I J                        | Faint                     | Very Light           | Light    |