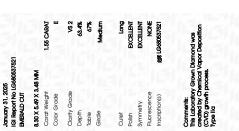

### LABORATORY GROWN DIAMOND REPORT

January 31, 2025

IGI Report Number LG680537521

Description LABORATORY GROWN DIAMOND

Shape and Cutting Style **EMERALD CUT** 

Measurements 8.30 X 5.49 X 3.48 MM

**GRADING RESULTS** 

Carat Weight 1.55 CARAT

Color Grade

Clarity Grade VS 2

## ADDITIONAL GRADING INFORMATION

Polish **EXCELLENT** 

**EXCELLENT** Symmetry

Fluorescence NONE

(塔) LG680537521 Inscription(s)

Comments: This Laboratory Grown Diamond was created by Chemical Vapor Deposition (CVD) growth