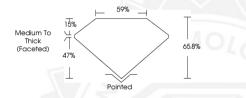

## LABORATORY GROWN DIAMOND REPORT

February 22, 2025

IGI Report Number LG680563344

Description LABORATORY GROWN DIAMOND

Shape and Cutting Style SQUARE CUSHION MODIFIED BRILLIANT

Measurements 5.04 X 4.88 X 3.21 MM

GRADING RESULTS

Carat Weight 0.59 CARAT

Color Grade

Clarity Grade INTERNALLY FLAWLESS

ADDITIONAL GRADING INFORMATION

Polish **EXCELLENT** 

Symmetry EXCELLENT Fluorescence NONE

Inscription(s) [6] LG680563344