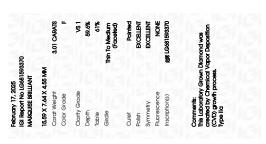

### LABORATORY GROWN DIAMOND REPORT

February 17, 2025

IGI Report Number LG681593370

Description LABORATORY GROWN DIAMOND

Shape and Cutting Style MARQUISE BRILLIANT

Measurements 15.59 X 7.64 X 4.55 MM

**GRADING RESULTS** 

Carat Weight 3.01 CARATS

Color Grade

Clarity Grade VS 1

### ADDITIONAL GRADING INFORMATION

Polish **EXCELLENT** 

Symmetry **EXCELLENT** 

Fluorescence NONE

Inscription(s) (G81593370

Comments: This Laboratory Grown Diamond was created by Chemical Vapor Deposition (CVD) growth

process. Type IIa