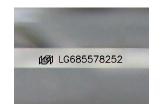

### LABORATORY GROWN DIAMOND REPORT

March 5, 2025

IGI Report Number LG685578252

Description LABORATORY GROWN DIAMOND

Shape and Cutting Style **EMERALD CUT** 

Measurements 10.40 X 7.13 X 4.74 MM

**GRADING RESULTS** 

# LG685578252

Report verification at igi.org