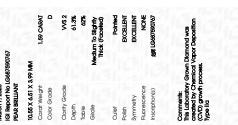

### LABORATORY GROWN DIAMOND REPORT

March 7, 2025

IGI Report Number LG687590767

Description LABORATORY GROWN DIAMOND

Shape and Cutting Style PEAR BRILLIANT

Measurements 10.55 X 6.51 X 3.99 MM

**GRADING RESULTS** 

Carat Weight **1.59 CARAT** 

Color Grade

Clarity Grade VVS 2

#### ADDITIONAL GRADING INFORMATION

**EXCELLENT** Polish

**EXCELLENT** Symmetry

Fluorescence NONE

1/到 LG687590767 Inscription(s)

Comments: This Laboratory Grown Diamond was created by Chemical Vapor Deposition (CVD) growth

process. Type IIa