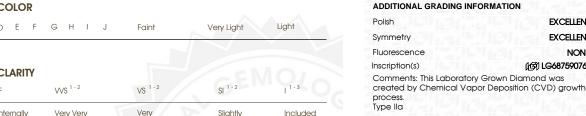

#### COLOR

| Internally<br>Flawless | Very Very<br>Slightly Included | Very<br>Slightly Included | Slightly<br>Included | Included |
|------------------------|--------------------------------|---------------------------|----------------------|----------|
| IF                     | VVS <sup>1 - 2</sup>           | VS <sup>1-2</sup>         | SI <sup>1-2</sup>    | I 1 - 3  |
| CLARITY                |                                |                           |                      |          |
|                        |                                |                           |                      |          |
| D E F                  | G H I J                        | Faint                     | Very Light           | Light    |