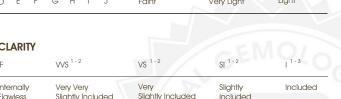

#### COLOR

| D E F                  | G H I J                        | Faint                     | Very Light           | Light    |
|------------------------|--------------------------------|---------------------------|----------------------|----------|
| CLARITY                |                                |                           |                      |          |
| IF                     | VVS <sup>1 - 2</sup>           | VS <sup>1-2</sup>         | SI <sup>1-2</sup>    | I 1-3    |
| Internally<br>Flawless | Very Very<br>Slightly Included | Very<br>Slightly Included | Slightly<br>Included | Included |