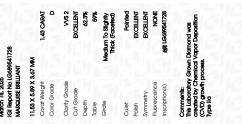

### LABORATORY GROWN DIAMOND REPORT

March 18, 2025

IGI Report Number LG689541728

Description LABORATORY GROWN DIAMOND

Shape and Cutting Style MARQUISE BRILLIANT

Measurements 11.53 X 5.89 X 3.67 MM

**GRADING RESULTS** 

Carat Weight **1.43 CARAT** 

Color Grade

Clarity Grade VVS 2

Cut Grade **EXCELLENT** 

### ADDITIONAL GRADING INFORMATION

**EXCELLENT** Polish

Symmetry **EXCELLENT** 

NONE Fluorescence

1/到 LG689541728 Inscription(s)

Comments: This Laboratory Grown Diamond was created by Chemical Vapor Deposition (CVD) growth

process. Type IIa

**GRADING RESULTS** 

Carat Weight 1.43 CARAT

Color Grade D Clarity Grade VVS 2

Cut Grade **EXCELLENT** 

#### ADDITIONAL GRADING INFORMATION

Polish **EXCELLENT EXCELLENT** Symmetry

Fluorescence NONE

(何) LG689541728

Comments: This Laboratory Grown Diamond was

created by Chemical Vapor Deposition (CVD) growth process.

Type IIa

Inscription(s)