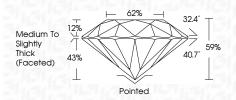

--------------------------|---------------------------|----------------------|----------|
| CLARITY                |                                |                           |                      |          |
| IF                     | VVS <sup>1 - 2</sup>           | VS <sup>1-2</sup>         | SI 1-2               | I 1-3    |
| Internally<br>Flawless | Very Very<br>Slightly Included | Very<br>Slightly Included | Slightly<br>Included | Included |





© IGI 2020, International Gemological Institute

FD - 10 20





March 16, 2025

IGI Report Number LG691540887

Description LABORATORY GROWN DIAMOND

Measurements 12.21 - 12.28 X 7.22 MM

ROUND BRILLIANT

**GRADING RESULTS** 

Shape and Cutting Style

Carat Weight 6.65 CARATS

Color Grade D Clarity Grade VVS 2

Cut Grade **EXCELLENT** 



#### ADDITIONAL GRADING INFORMATION

**EXCELLENT** Polish **EXCELLENT** Symmetry

Fluorescence NONE Inscription(s) LABGROWN (6) LG691540887

Comments: This Laboratory Grown Diamond was created by Chemical Vapor Deposition (CVD) growth process.

Type IIa