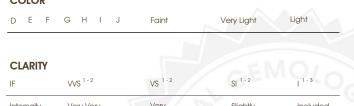

Carat Weight 6.65 CARATS

Color Grade

Clarity Grade VVS 2

Cut Grade **EXCELLENT** 

#### COLOR

| D E F                  | G H I J                        | Faint                     | Very Light           | Light    |
|------------------------|--------------------------------|---------------------------|----------------------|----------|
| CLARITY                |                                |                           |                      |          |
| IF                     | VVS <sup>1 - 2</sup>           | VS <sup>1-2</sup>         | SI 1-2               | I 1-3    |
| Internally<br>Flawless | Very Very<br>Slightly Included | Very<br>Slightly Included | Slightly<br>Included | Included |

Shape and Cutting Style

Carat Weight 6.65 CARATS

Color Grade D Clarity Grade VVS 2

Cut Grade **EXCELLENT** 