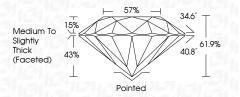

#### LABORATORY GROWN DIAMOND REPORT

March 22, 2025

IGI Report Number LG693517613

Description LABORATORY GROWN DIAMOND

Shape and Cutting Style ROUND BRILLIANT

7.38 - 7.47 X 4.58 MM Measurements

### **GRADING RESULTS**

Carat Weight 1.55 CARAT

Color Grade

D

Clarity Grade VVS 1

Cut Grade **IDEAL** 