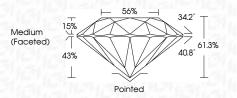

### **KEY TO SYMBOLS**

Red symbols indicate internal characteristics. Green symbols indicate external characteristics.



© IGI 2020, International Gemological Institute

FD - 10 20

Very Light

Slightly

Included

Included

COLOR

**CLARITY** 

Internally

Flawless

DEFGHIJ

WS 1 - 2

Very Very

Slightly Included

THIS DOCUMENT WAS PRODUCED WITH THE FOLLOWING SECURITY MEASURES: SPECIAL DOCUMENT PAPER, INK SCREENS, WATERMARK BACKGROUND DESIGNS, HOLOGRAM AND OTHER SECURITY FEATURES NOT LISTED AND DO EXCEED DOCUMENT SECURITY INDUSTRY GUIDELINES.



IGI Report Number LG694525768 Description LABORATORY GROWN DIAMOND

Shape and Cutting Style ROUND BRILLIANT

Measurements 8.95 - 8.99 X 5.50 MM

**GRADING RESULTS** 

Carat Weight 2.71 CARATS

Color Grade D Clarity Grade VVS 1

Cut Grade IDEAL



#### ADDITIONAL GRADING INFORMATION

Polish **EXCELLENT EXCELLENT** Symmetry

Fluorescence NONE Inscription(s) (451) LG694525768

Comments: HEARTS & ARROWS

As Grown - No indication of post-growth treatment. This Laboratory Grown Diamond was created by High Pressure High Temperature (HPHT) growth process.

Type II