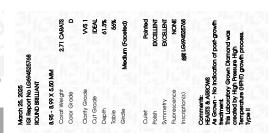

### LABORATORY GROWN DIAMOND REPORT

March 25, 2025

IGI Report Number LG694525768

Description LABORATORY GROWN DIAMOND

Shape and Cutting Style ROUND BRILLIANT

8.95 - 8.99 X 5.50 MM Measurements

**GRADING RESULTS** 

Carat Weight 2.71 CARATS

Color Grade

D

Clarity Grade VVS 1

Cut Grade **IDEAL** 

### ADDITIONAL GRADING INFORMATION

**EXCELLENT** Polish

Symmetry **EXCELLENT** 

NONE Fluorescence

1/到 LG694525768 Inscription(s)

Comments: HEARTS & ARROWS

As Grown - No indication of post-growth treatment. This Laboratory Grown Diamond was created by High Pressure High Temperature (HPHT) growth process. Type II

IGI Report Number LG694525768 Description LABORATORY GROWN DIAMOND

Shape and Cutting Style ROUND BRILLIANT

Measurements 8.95 - 8.99 X 5.50 MM

**GRADING RESULTS** 

Carat Weight 2.71 CARATS

Color Grade D Clarity Grade VVS 1

Cut Grade IDEAL

#### ADDITIONAL GRADING INFORMATION

Polish **EXCELLENT EXCELLENT** Symmetry

Fluorescence NONE Inscription(s) (451) LG694525768

Comments: HEARTS & ARROWS

As Grown - No indication of post-growth treatment. This Laboratory Grown Diamond was created by High Pressure High Temperature (HPHT) growth process.

Type II