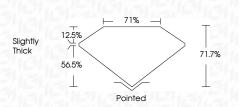

--|----------|
| CLARITY                |                                |                           |                      |          |
| IF                     | VVS <sup>1 - 2</sup>           | VS <sup>1-2</sup>         | SI 1-2               | I 1-3    |
| Internally<br>Flawless | Very Very<br>Slightly Included | Very<br>Slightly Included | Slightly<br>Included | Included |



© IGI 2020, International Gemological Institute

FD - 10 20

THIS DOCUMENT WAS PRODUCED WITH THE FOLLOWING SECURITY MEASURES: SPECIAL DOCUMENT PAPER, INK SCREENS, WATERMARK
BACKGROUND DESIGNS, HOLOGRAM AND OTHER SECURITY FEATURES NOT LISTED AND DO EXCRED DOCUMENT SECURITY INDUSTRY GUIDELINES.



Measurements 7.80 X 7.67 X 5.50 MM

**GRADING RESULTS** 

Carat Weight 2.83 CARATS Color Grade D

VS 2

Clarity Grade



#### ADDITIONAL GRADING INFORMATION

Polish **EXCELLENT** Symmetry **EXCELLENT** 

Fluorescence NONE Inscription(s) (例 LG696575178

Comments: This Laboratory Grown Diamond was created by Chemical Vapor Deposition (CVD) growth process.

Type IIa