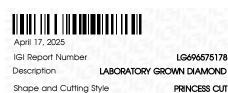

### LABORATORY GROWN DIAMOND REPORT

April 17, 2025

IGI Report Number LG696575178

Description LABORATORY GROWN DIAMOND

Shape and Cutting Style PRINCESS CUT

7.80 X 7.67 X 5.50 MM Measurements

**GRADING RESULTS** 

Measurements 7.80 X 7.67 X 5.50 MM

**GRADING RESULTS** 

Carat Weight 2.83 CARATS Color Grade D

VS 2

Clarity Grade