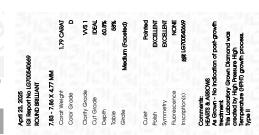

#### LABORATORY GROWN DIAMOND REPORT

April 23, 2025

IGI Report Number LG700540669

Description LABORATORY GROWN DIAMOND

Shape and Cutting Style ROUND BRILLIANT

7.83 - 7.86 X 4.77 MM Measurements

#### **GRADING RESULTS**

Carat Weight 1.79 CARAT

Color Grade

D

Clarity Grade VVS 1

Cut Grade **IDEAL** 

#### ADDITIONAL GRADING INFORMATION

**EXCELLENT** Polish

Symmetry **EXCELLENT** 

NONE Fluorescence

Inscription(s) 1/到 LG700540669

Comments: HEARTS & ARROWS

As Grown - No indication of post-growth treatment. This Laboratory Grown Diamond was created by High Pressure High Temperature (HPHT) growth process. Type II