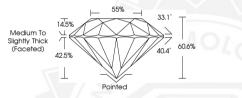

## LABORATORY GROWN DIAMOND REPORT

May 6, 2025

IGI Report Number LG705539188

Description LABORATORY GROWN DIAMOND

Shape and Cutting Style ROUND BRILLIANT

Measurements 5.22 - 5.24 X 3.17 MM

**GRADING RESULTS** 

Carat Weight 0.53 CARAT

Color Grade D

Clarity Grade INTERNALLY FLAWLESS

Cut Grade IDEAL

ADDITIONAL GRADING INFORMATION

Polish **EXCELLENT** 

Symmetry **EXCELLENT** 

Fluorescence NONE