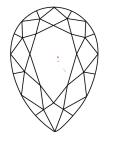

### LABORATORY GROWN DIAMOND REPORT

May 9, 2025

IGI Report Number LG706525741

Description LABORATORY GROWN DIAMOND

Shape and Cutting Style PEAR BRILLIANT

Measurements 11.09 X 7.10 X 4.26 MM

**GRADING RESULTS** 

© IGI 2020, International Gemological Institute

FD - 10 20

Shape and Cutting Style PEAR BRILLIANT

LG706525741

Measurements 11.09 X 7.10 X 4.26 MM

**GRADING RESULTS** 

Carat Weight 1.94 CARAT

Color Grade G Clarity Grade VS 1