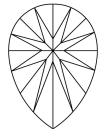

# **ELECTRONIC COPY**

### LABORATORY GROWN DIAMOND REPORT

May 9, 2025

IGI Report Number LG706525741

Description LABORATORY GROWN DIAMOND

Shape and Cutting Style PEAR BRILLIANT

Measurements 11.09 X 7.10 X 4.26 MM

**GRADING RESULTS** 

Carat Weight 1.94 CARAT

G

Color Grade

Clarity Grade VS 1

## ADDITIONAL GRADING INFORMATION

**EXCELLENT** Polish

**EXCELLENT** Symmetry

Fluorescence NONE

1/到 LG706525741 Inscription(s)

Comments: This Laboratory Grown Diamond was created by Chemical Vapor Deposition (CVD) growth

process. Type IIa

# LG706525741

Report verification at igi.org

### **PROPORTIONS**





Sample Image Used

### **CLARITY CHARACTERISTICS**





## **KEY TO SYMBOLS**

Red symbols indicate internal characteristics. Green symbols indicate external characteristics.

#### COLOR

| D E F                  | G H I J                        | Faint                     | Very Light           | Light    |
|------------------------|--------------------------------|---------------------------|----------------------|----------|
| CLARITY                |                                |                           | G.E.N                | 10/      |
| IF                     | VVS <sup>1 - 2</sup>           | VS <sup>1-2</sup>         | SI 1-2               | 1 1 - 3  |
| Internally<br>Flawless | Very Very<br>Slightly Included | Very<br>Slightly Included | Slightly<br>Included | Included |



© IGI 2020, International Gemological Institute

FD -