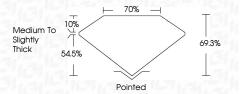

ght           | Light    |
|------------------------|--------------------------------|---------------------------|----------------------|----------|
| CLARITY                |                                |                           |                      |          |
| IF                     | WS <sup>1-2</sup>              | VS <sup>1-2</sup>         | SI 1-2               | I 1-3    |
| Internally<br>Flawless | Very Very<br>Slightly Included | Very<br>Slightly Included | Slightly<br>Included | Included |



© IGI 2020, International Gemological Institute

FD - 10 20



IGI Report Number LG706560280

Description LABORATORY GROWN DIAMOND

Shape and Cutting Style PRINCESS CUT

Measurements 5.85 X 5.67 X 3.93 MM

GRADING RESULTS

Carat Weight 1.19 CARAT

Color Grade D
Clarity Grade W\$1



#### ADDITIONAL GRADING INFORMATION

Polish EXCELLENT
Symmetry EXCELLENT

Fluorescence NONE Inscription(s) IGN LG706560280

Comments: This Laboratory Grown Diamond was created by Chemical Vapor Deposition (CVD) growth process.

Type IIa