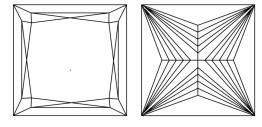

# **ELECTRONIC COPY**

### LABORATORY GROWN DIAMOND REPORT

May 17, 2025

IGI Report Number LG706560280

Description LABORATORY GROWN DIAMOND

Shape and Cutting Style PRINCESS CUT

Measurements 5.85 X 5.67 X 3.93 MM

**GRADING RESULTS** 

Carat Weight 1.19 CARAT

Color Grade D

Clarity Grade VVS 1

## ADDITIONAL GRADING INFORMATION

Polish **EXCELLENT** 

Symmetry **EXCELLENT** 

Fluorescence NONE

Inscription(s) (G706560280

Comments: This Laboratory Grown Diamond was created by Chemical Vapor Deposition (CVD) growth

process. Type IIa

# LG706560280

Report verification at igi.org

### **PROPORTIONS**





Sample Image Used

#### **CLARITY CHARACTERISTICS**



# **KEY TO SYMBOLS**

Red symbols indicate internal characteristics. Green symbols indicate external characteristics.

### COLOR

| D E F                  | G H I J                        | Faint                     | Very Light           | Light    |
|------------------------|--------------------------------|---------------------------|----------------------|----------|
| CLARITY                |                                |                           |                      |          |
| IF                     | WS <sup>1-2</sup>              | VS <sup>1-2</sup>         | SI 1-2               | I 1-3    |
| Internally<br>Flawless | Very Very<br>Slightly Included | Very<br>Slightly Included | Slightly<br>Included | Included |



© IGI 2020, International Gemological Institute

FD - 1