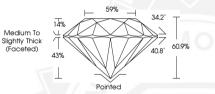

## LABORATORY GROWN DIAMOND REPORT

| May 15, 2025            |                          |
|-------------------------|--------------------------|
| IGI Report Number       | LG707536775              |
| Description             | LABORATORY GROWN DIAMOND |
| Shape and Cutting Style | ROUND BRILLIANT          |
| Measurements            | 5.82 - 5.85 X 3.55 MM    |

#### GRADING RESULTS

| Carat Weight  | 0.74 CARAT          |
|---------------|---------------------|
| Color Grade   | D                   |
| Clarity Grade | INTERNALLY FLAWLESS |
| Cut Grade     | IDEAL               |

#### ADDITIONAL GRADING INFORMATION

| Polish         | EXCELLENT       |
|----------------|-----------------|
| Symmetry       | EXCELLENT       |
| Fluorescence   | NONE            |
| Inscription(s) | (G) LG707536775 |