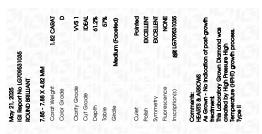

# LABORATORY GROWN DIAMOND REPORT

May 21, 2025

IGI Report Number LG709531035

Description LABORATORY GROWN DIAMOND

Shape and Cutting Style ROUND BRILLIANT

7.85 - 7.88 X 4.82 MM Measurements

**GRADING RESULTS** 

Carat Weight 1.82 CARAT

Color Grade

D

Clarity Grade VVS 1

Cut Grade **IDEAL** 

# ADDITIONAL GRADING INFORMATION

**EXCELLENT** Polish

Symmetry **EXCELLENT** 

NONE Fluorescence

Inscription(s) 1/5/1 LG709531035

Comments: HEARTS & ARROWS

As Grown - No indication of post-growth treatment. This Laboratory Grown Diamond was created by High Pressure High Temperature (HPHT) growth process. Type II

May 21, 2025

IGI Report Number LG709531035 Description LABORATORY GROWN DIAMOND

Shape and Cutting Style ROUND BRILLIANT

Measurements 7.85 - 7.88 X 4.82 MM

**GRADING RESULTS** 

Carat Weight 1.82 CARAT

Color Grade D Clarity Grade VVS 1

Cut Grade IDEAL

### ADDITIONAL GRADING INFORMATION

Polish **EXCELLENT EXCELLENT** Symmetry

Fluorescence NONE

Inscription(s) (例 LG709531035

Comments: HEARTS & ARROWS

As Grown - No indication of post-growth treatment. This Laboratory Grown Diamond was created by High Pressure High Temperature (HPHT) growth process.

Type II