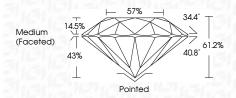

HARACTERISTICS**



# **KEY TO SYMBOLS**

Red symbols indicate internal characteristics. Green symbols indicate external characteristics.



# © IGI 2020, International Gemological Institute

FD - 10 20

Included

COLOR

**CLARITY** 

Internally

Flawless

DEFGHIJ

WS 1 - 2

Very Very

Slightly Included

THIS DOCUMENT WAS PRODUCED WITH THE FOLLOWING SECURITY MEASURES: SPECIAL DOCUMENT PAPER, INK SCREENS, WATERMARK BACKGROUND DESIGNS, HOLOGRAM AND OTHER SECURITY FEATURES NOT LISTED AND DO EXCEED DOCUMENT SECURITY INDUSTRY GUIDELINES.



May 21, 2025

IGI Report Number LG709531035 Description LABORATORY GROWN DIAMOND

Shape and Cutting Style ROUND BRILLIANT

Measurements 7.85 - 7.88 X 4.82 MM

**GRADING RESULTS** 

Carat Weight 1.82 CARAT

Color Grade D Clarity Grade VVS 1

Cut Grade IDEAL



### ADDITIONAL GRADING INFORMATION

Polish **EXCELLENT EXCELLENT** Symmetry

Fluorescence NONE

Inscription(s) (例 LG709531035

Comments: HEARTS & ARROWS

As Grown - No indication of post-growth treatment. This Laboratory Grown Diamond was created by High Pressure High Temperature (HPHT) growth process.

Type II