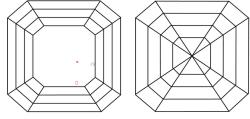

# **ELECTRONIC COPY**

## LABORATORY GROWN DIAMOND REPORT

May 21, 2025

IGI Report Number LG710513671

Description LABORATORY GROWN DIAMOND

Shape and Cutting Style SQUARE EMERALD CUT

Measurements 5.68 X 5.63 X 3.75 MM

**GRADING RESULTS** 

1.10 CARAT Carat Weight

Color Grade

Е

Clarity Grade VS 2

# ADDITIONAL GRADING INFORMATION

**EXCELLENT** Polish

**EXCELLENT** Symmetry

Fluorescence NONE

/场 LG710513671 Inscription(s)

Comments: This Laboratory Grown Diamond was created by Chemical Vapor Deposition (CVD) growth

process. Type IIa

# LG710513671

Report verification at igi.org

## **PROPORTIONS**





Sample Image Used

### **CLARITY CHARACTERISTICS**



# **KEY TO SYMBOLS**

Red symbols indicate internal characteristics. Green symbols indicate external characteristics.

## COLOR

| D E F                  | G H I J                        | Faint                     | Very Light           | Light    |
|------------------------|--------------------------------|---------------------------|----------------------|----------|
| CLARITY                |                                |                           |                      |          |
| IF                     | WS 1-2                         | VS <sup>1-2</sup>         | SI <sup>1-2</sup>    | 1 1 - 3  |
| Internally<br>Flawless | Very Very<br>Slightly Included | Very<br>Slightly Included | Slightly<br>Included | Included |



© IGI 2020, International Gemological Institute

FD - 10