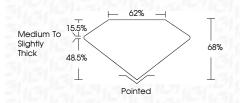

## **PROPORTIONS**

Sample Image Used

### LABORATORY GROWN DIAMOND REPORT

May 29, 2025

IGI Report Number LG712503974

Description LABORATORY GROWN DIAMOND

Shape and Cutting Style CUT CORNERED RECTANGULAR

MODIFIED BRILLIANT

Measurements 10.48 X 6.94 X 4.72 MM

10.48 X 6.94 X 4.72 MM Measurements

**GRADING RESULTS** 

3.05 CARATS Carat Weight

Color Grade

Clarity Grade VVS 2