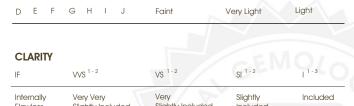

**GRADING RESULTS** 

3.05 CARATS Carat Weight

Color Grade

Clarity Grade VVS 2

#### COLOR

| D E F                  | G H I J                        | Faint                     | Very Light           | Light    |
|------------------------|--------------------------------|---------------------------|----------------------|----------|
| CLARITY                |                                |                           |                      |          |
| IF                     | VVS <sup>1 - 2</sup>           | VS <sup>1-2</sup>         | SI <sup>1-2</sup>    | I 1-3    |
| Internally<br>Flawless | Very Very<br>Slightly Included | Very<br>Slightly Included | Slightly<br>Included | Included |

10.48 X 6.94 X 4.72 MM Measurements

**GRADING RESULTS** 

3.05 CARATS Carat Weight

Color Grade

Clarity Grade VVS 2