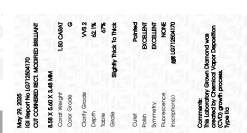

LG712504170

BRILLIANT

1.50 CARAT

G

VVS 2

62.1%

**CUT CORNERED** RECTANGULAR MODIFIED

8.58 X 5.60 X 3.48 MM

### LABORATORY GROWN DIAMOND REPORT

May 29, 2025

IGI Report Number LG712504170

Description LABORATORY GROWN DIAMOND

Shape and Cutting Style CUT CORNERED RECTANGULAR

MODIFIED BRILLIANT

Measurements 8.58 X 5.60 X 3.48 MM

**GRADING RESULTS** 

Carat Weight 1.50 CARAT

Color Grade G

Clarity Grade VVS 2

### ADDITIONAL GRADING INFORMATION

**EXCELLENT** Polish

Symmetry **EXCELLENT** 

NONE Fluorescence

/匈 LG712504170 Inscription(s)

Comments: This Laboratory Grown Diamond was created by Chemical Vapor Deposition (CVD) growth

process.

Type IIa