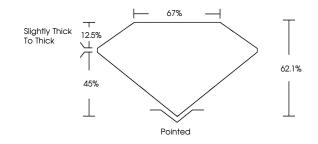

## ADDITIONAL GRADING INFORMATION

45%

May 29, 2025

Description

Measurements

Carat Weight

Color Grade

Clarity Grade

Slightly

Thick

Thick To

**GRADING RESULTS** 

IGI Report Number

Shape and Cutting Style

Polish **EXCELLENT** Symmetry **EXCELLENT** Fluorescence NONE

— 67% —

Pointed

Inscription(s) (例 LG712504170 Comments: This Laboratory Grown Diamond was created by Chemical Vapor Deposition (CVD) growth

process. Type IIa

© IGI 2020, International Gemological Institute

FD - 10 20