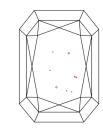

Vapor Deposition (CVD) growth

**GRADING RESULTS** 

IGI Report Number

Shape and Cutting Style



## **ELECTRONIC COPY**

### LABORATORY GROWN DIAMOND REPORT

May 29, 2025

IGI Report Number LG712532853

Description LABORATORY GROWN DIAMOND

Shape and Cutting Style CUT CORNERED RECTANGULAR

MODIFIED BRILLIANT

Measurements 13.44 X 9.23 X 6.02 MM

**GRADING RESULTS** 

Carat Weight 6.45 CARATS

Color Grade

Clarity Grade VS 2

### ADDITIONAL GRADING INFORMATION

Polish EXCELLENT

Symmetry **EXCELLENT** 

Fluorescence NONE

Inscription(s) (G) LG712532853

Comments: This Laboratory Grown Diamond was created by Chemical Vapor Deposition (CVD) growth

process. Type IIa

# LG712532853

Report verification at igi.org

### **PROPORTIONS**





Sample Image Used

### **CLARITY CHARACTERISTICS**





## **KEY TO SYMBOLS**

Red symbols indicate internal characteristics. Green symbols indicate external characteristics.

#### COLOR

| D E F                  | G H I J                        | Faint                     | Very Light           | Light    |
|------------------------|--------------------------------|---------------------------|----------------------|----------|
| CLARITY                |                                |                           |                      |          |
| IF                     | VVS <sup>1 - 2</sup>           | VS <sup>1-2</sup>         | SI 1-2               | I 1-3    |
| Internally<br>Flawless | Very Very<br>Slightly Included | Very<br>Slightly Included | Slightly<br>Included | Included |