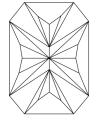

apor Deposition (CVD) growth

**GRADING RESULTS** 

IGI Report Number

Shape and Cutting Style



## **ELECTRONIC COPY**

### LABORATORY GROWN DIAMOND REPORT

May 29, 2025

IGI Report Number LG712532853

Description LABORATORY GROWN DIAMOND

Shape and Cutting Style CUT CORNERED RECTANGULAR

MODIFIED BRILLIANT

Measurements 13.44 X 9.23 X 6.02 MM

**GRADING RESULTS** 

Carat Weight 6.45 CARATS

Color Grade

Clarity Grade VS 2

### ADDITIONAL GRADING INFORMATION

Polish EXCELLENT

Symmetry **EXCELLENT** 

Fluorescence NONE

Inscription(s) (G) LG712532853

Comments: This Laboratory Grown Diamond was created by Chemical Vapor Deposition (CVD) growth

process. Type IIa

# LG712532853

Report verification at igi.org

### **PROPORTIONS**





Sample Image Used

### **CLARITY CHARACTERISTICS**





## **KEY TO SYMBOLS**

Red symbols indicate internal characteristics. Green symbols indicate external characteristics.

#### COLOR

| D E F                  | G H I J                        | Faint                     | Very Light           | Light    |
|------------------------|--------------------------------|---------------------------|----------------------|----------|
| CLARITY                |                                |                           |                      |          |
| IF                     | VVS <sup>1 - 2</sup>           | VS <sup>1-2</sup>         | SI 1-2               | I 1-3    |
| Internally<br>Flawless | Very Very<br>Slightly Included | Very<br>Slightly Included | Slightly<br>Included | Included |