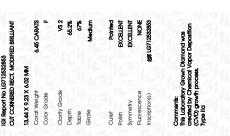

LG712532853

BRILLIANT

6.45 CARATS

VS 2

65.2%

**EXCELLENT** 

**EXCELLENT** 

(6) LG712532853

NONE

CUT CORNERED RECTANGULAR MODIFIED

13.44 X 9.23 X 6.02 MM

LABORATORY GROWN DIAMOND

67%

Pointed

May 29, 2025

Description

Measurements

Carat Weight

Color Grade

Clarity Grade

Medium

Polish Symmetry

Fluorescence

Inscription(s)

process.

Type IIa

FD - 10 20

50%

ADDITIONAL GRADING INFORMATION

Comments: This Laboratory Grown Diamond was

created by Chemical Vapor Deposition (CVD) growth

**GRADING RESULTS** 

IGI Report Number

Shape and Cutting Style

### LABORATORY GROWN DIAMOND REPORT

May 29, 2025

IGI Report Number LG712532853

Description LABORATORY GROWN DIAMOND

Shape and Cutting Style CUT CORNERED RECTANGULAR

MODIFIED BRILLIANT

Measurements 13.44 X 9.23 X 6.02 MM

**GRADING RESULTS** 

Carat Weight 6.45 CARATS

Color Grade

Clarity Grade VS 2

### ADDITIONAL GRADING INFORMATION

Polish EXCELLENT

Symmetry **EXCELLENT** 

Fluorescence NONE

Inscription(s) (G) LG712532853

Comments: This Laboratory Grown Diamond was created by Chemical Vapor Deposition (CVD) growth

process. Type IIa