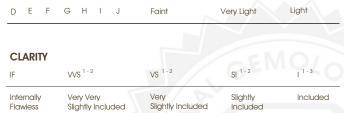

#### COLOR

| D E F                  | G H I J                        | Faint                     | Very Light | Light    |
|------------------------|--------------------------------|---------------------------|------------|----------|
|                        |                                |                           |            | $\sim$   |
| CLARITY                |                                |                           |            |          |
| IF                     | WS <sup>1-2</sup>              | VS <sup>1-2</sup>         | SI 1-2     | I 1 - 3  |
| Internally<br>Flawless | Very Very<br>Slightly Included | Very<br>Slightly Included | Slightly   | Included |