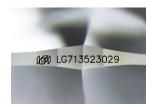

#### LABORATORY GROWN DIAMOND REPORT

June 5, 2025

IGI Report Number LG713523029

Description LABORATORY GROWN DIAMOND

Shape and Cutting Style ROUND BRILLIANT

7.95 - 7.97 X 4.95 MM Measurements

#### ADDITIONAL GRADING INFORMATION

**EXCELLENT** Polish

Symmetry **EXCELLENT** 

NONE Fluorescence

1/到 LG713523029 Inscription(s)

Comments: HEARTS & ARROWS

As Grown - No indication of post-growth treatment. This Laboratory Grown Diamond was created by High Pressure High Temperature (HPHT) growth process. Type II

# LG713523029 Report verification at igi.org