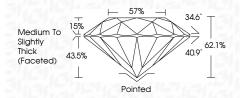

### **PROPORTIONS**

Sample Image Used

Faint

VS 1 - 2

Slightly Included

Very Light

Slightly

Included