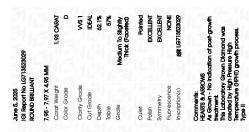

#### LABORATORY GROWN DIAMOND REPORT

June 5, 2025

IGI Report Number LG713523029

Description LABORATORY GROWN DIAMOND

Shape and Cutting Style ROUND BRILLIANT

7.95 - 7.97 X 4.95 MM Measurements

### **GRADING RESULTS**

Carat Weight **1.93 CARAT** 

Color Grade

D

Clarity Grade VVS 1

Cut Grade **IDEAL** 

#### ADDITIONAL GRADING INFORMATION

**EXCELLENT** Polish

Symmetry **EXCELLENT** 

NONE Fluorescence

1/到 LG713523029 Inscription(s)

Comments: HEARTS & ARROWS

As Grown - No indication of post-growth treatment. This Laboratory Grown Diamond was created by High Pressure High Temperature (HPHT) growth process. Type II

# 

IGI Report Number LG713523029

Description LABORATORY GROWN DIAMOND

Measurements 7.95 - 7.97 X 4.95 MM

ROUND BRILLIANT

**GRADING RESULTS** 

Shape and Cutting Style

Carat Weight 1.93 CARAT

Color Grade D Clarity Grade VVS 1

Cut Grade IDEAL

#### ADDITIONAL GRADING INFORMATION

Polish **EXCELLENT EXCELLENT** Symmetry

Fluorescence NONE

Inscription(s) (何) LG713523029

Comments: HEARTS & ARROWS

As Grown - No indication of post-growth treatment. This Laboratory Grown Diamond was created by High Pressure High Temperature (HPHT) growth process.

Type II