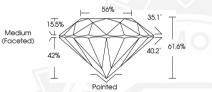

## LABORATORY GROWN DIAMOND REPORT

| June 17, 2025           |                          |
|-------------------------|--------------------------|
| IGI Report Number       | LG713536098              |
| Description             | LABORATORY GROWN DIAMOND |
| Shape and Cutting Style | ROUND BRILLIANT          |
| Measurements            | 5.71 - 5.76 X 3.54 MM    |

### **GRADING RESULTS**

| Carat Weight  | 0.72 CARAT |
|---------------|------------|
| Color Grade   | D          |
| Clarity Grade | VS 2       |
| Cut Grade     | IDEAL      |