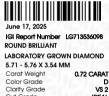

### June 17, 2025

| IGI Report Numb         | er LG713536098   |  |
|-------------------------|------------------|--|
| ROUND BRILLIAN          | т                |  |
| ABORATORY GROWN DIAMOND |                  |  |
| 5.71 - 5.76 X 3.54 MM   |                  |  |
| Carat Weight            | 0.72 CARAT       |  |
| Color Grade             | D                |  |
| Clarity Grade           | V\$ 2            |  |
| Cut Grade               | IDEAL            |  |
| Polish                  | EXCELLENT        |  |
| Symmetry                | EXCELLENT        |  |
| Fluorescence            | NONE             |  |
| Inscription(s)          | (G) LG713536098  |  |
|                         | aboratory Grown  |  |
| Diamond was cre         |                  |  |
|                         | Deposition (CVD) |  |
| arowth process. T       | vpe lla          |  |