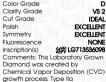

### **GRADING RESULTS**

| Carat Weight  | 0.72 CARAT |
|---------------|------------|
| Color Grade   | D          |
| Clarity Grade | VS 2       |
| Cut Grade     | IDEAL      |

### ADDITIONAL GRADING INFORMATION

| Polish         | EXCELLENT        |
|----------------|------------------|
| Symmetry       | EXCELLENT        |
| Fluorescence   | NONE             |
| Inscription(s) | (67) LG713536098 |